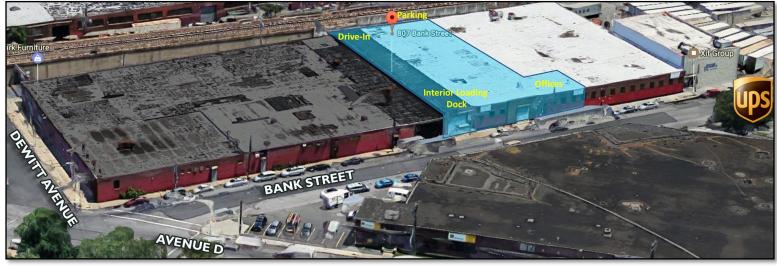

## **807 BANK STREET** BROOKLYN, NY 11236 (BETWEEN AVENUE D AND FOSTER AVENUE)

| SIZE:                  | I-STORY WAREHOUSE + OFFICE<br>TOTALING 14,500 SF                                                                                 |
|------------------------|----------------------------------------------------------------------------------------------------------------------------------|
| BLOCK/LOT:             | 3880 / 12                                                                                                                        |
| ZONING:                | MI-I                                                                                                                             |
| <b>CEILING HEIGHT:</b> | 15'                                                                                                                              |
| LOADING:               | I INTERIOR LOADING DOCK<br>I DRIVE-IN                                                                                            |
| SPRINKLER:             | WET                                                                                                                              |
| HEAT:                  | OIL (BLOWERS)                                                                                                                    |
| FLOOR DRAINS:          | THROUGHOUT                                                                                                                       |
| OFFICE:                | APPROXIMATELY 1,200 SF OF TURNKEY<br>OFFICES (CENTRAL HVAC)                                                                      |
| PARKING:               | PRIVATE PARKING                                                                                                                  |
| POWER:                 | HEAVY                                                                                                                            |
| ACCESS:                | EASY ACCESS TO BELT PARKWAY,<br>JACKIE ROBINSON PARKWAY, VAN<br>WYCK EXPRESSWAY, AND JFK AIRPORT<br>ONE BLOCK TO <b>L</b> SUBWAY |
| COMMENTS:              | SPACE & FLOORS IN<br>IMMACULATE CONDITION                                                                                        |
| POSSESSION:            | IMMEDIATE                                                                                                                        |