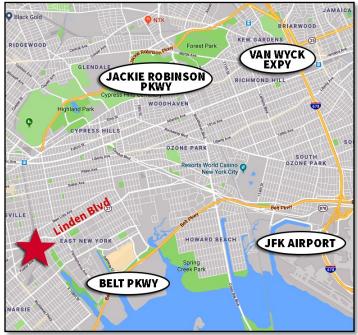

## **807 BANK STREET** BROOKLYN, NY 11236 (BETWEEN AVENUE D AND FOSTER AVENUE)

| SIZE:                  | I-STORY WAREHOUSE + OFFICE<br>TOTALING 14,500 SF                                                                                 |
|------------------------|----------------------------------------------------------------------------------------------------------------------------------|
| BLOCK/LOT:             | 3880 / 12                                                                                                                        |
| ZONING:                | MI-I                                                                                                                             |
| <b>CEILING HEIGHT:</b> | 15'                                                                                                                              |
| LOADING:               | I INTERIOR LOADING DOCK<br>I DRIVE-IN                                                                                            |
| SPRINKLER:             | WET                                                                                                                              |
| HEAT:                  | OIL (BLOWERS)                                                                                                                    |
| FLOOR DRAINS:          | THROUGHOUT                                                                                                                       |
| OFFICE:                | APPROXIMATELY 1,200 SF OF TURNKEY<br>OFFICES (CENTRAL HVAC)                                                                      |
| PARKING:               | PRIVATE PARKING                                                                                                                  |
| POWER:                 | HEAVY                                                                                                                            |
| ACCESS:                | EASY ACCESS TO BELT PARKWAY,<br>JACKIE ROBINSON PARKWAY, VAN<br>WYCK EXPRESSWAY, AND JFK AIRPORT<br>ONE BLOCK TO <b>L</b> SUBWAY |
| COMMENTS:              | SPACE & FLOORS IN<br>IMMACULATE CONDITION                                                                                        |
| POSSESSION:            | IMMEDIATE                                                                                                                        |